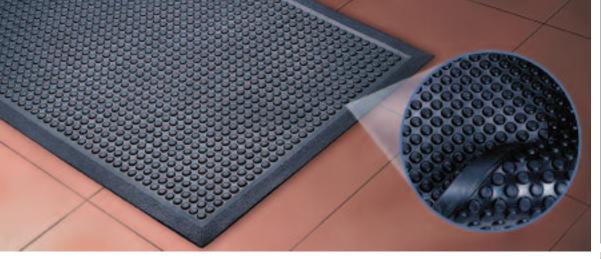

## 2502 BUBBLE-EZE - Raised Bubble Safety Mat

DURABLE MOLDED RUBBER LIGHT ANTI-FATIGUE QUALITIES
SLIP RESISTANT SURFACE MOLDED BEVEL EDGES ALL SIDES

## 2502 BUBBLE-EZE: 3/8" thick

| Size      | Estimated Weight |  |
|-----------|------------------|--|
| 18" x 24' | 6 lbs            |  |
| 24" x 36  | 10 lbs           |  |
| 30" x 60  | 21 lbs           |  |
| 30" x 10  | t* 42 lbs        |  |
| 30" x 20  | ft* 84 lbs       |  |
|           |                  |  |

Note – Not suitable for use in greasy areas.
\*Note – This mat is fused and will show a seam.