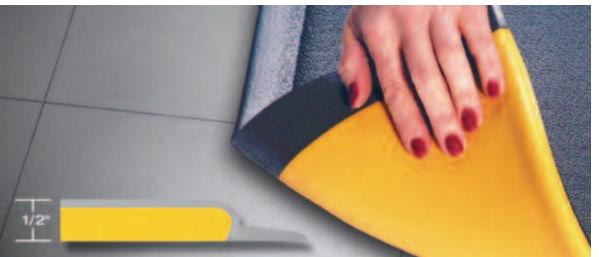

## CASHIER STATIONS

1030 DURA-BONDED TREDLITE - Layered Vinyl Foam

Ultra Comfort Abrasion Resistant Vinyl Pebble Surface No Glues – molecularly bonded Light to Medium Applications

## 1030 DURA-BONDED TREDLITE: 1/2" thick

| 2' x 3' 5 lbs  |
|----------------|
|                |
| 3' x 4' 10 lbs |
| 3' x 5' 12 lbs |

HOSTESS STATIONS

CHECK STANDS

BEHIND COUNTERS