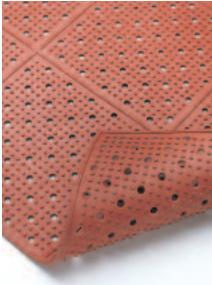

## 1640 REVERS-a-MAT – Reversible Rubber Safety Runner

3/8" OVERALL THICK RUBBER

LIGHT WEIGHT, EASY TO HANDLE

GENERAL PURPOSE OR GREASE RESISTANT FOR AREAS OF MINIMAL EXPOSURE TO GREASE ANTI-SLIP KNOB SURFACE

ANTI-FATIGUE FOR WORKER COMFORT

REDUCES BREAKAGE OF DROPPED OBJECTS

EXCELLENT DRAINAGE IN WET AREAS