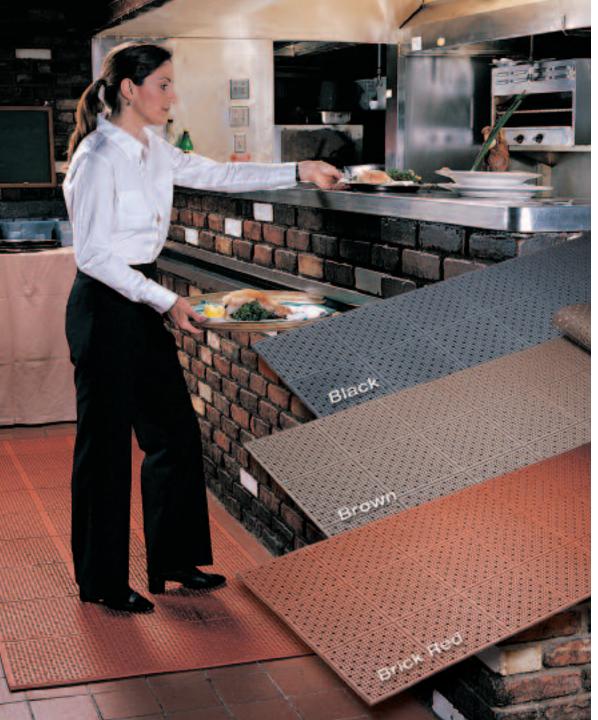

KITCHEN /
INDUSTRIAL

TYPE 1640

REVERS-a-MAT

REVERSIBLE FOR EXTENDED LIFE.

ASSEMBLY LINES
TRANSITION AREAS
WALK-IN COOLERS
PREP AREAS
WAITRESS PICK-UP
DISHWASH
BEHIND COUNTERS
BARS

## 1640 REVERS-a-MAT – Reversible Rubber Safety Runner

3/8" OVERALL THICK RUBBER

LIGHT WEIGHT, EASY TO HANDLE

GENERAL PURPOSE OR GREASE RESISTANT FOR AREAS OF MINIMAL EXPOSURE TO GREASE ANTI-SLIP KNOB SURFACE

ANTI-FATIGUE FOR WORKER COMFORT

REDUCES BREAKAGE OF DROPPED OBJECTS

EXCELLENT DRAINAGE IN WET AREAS